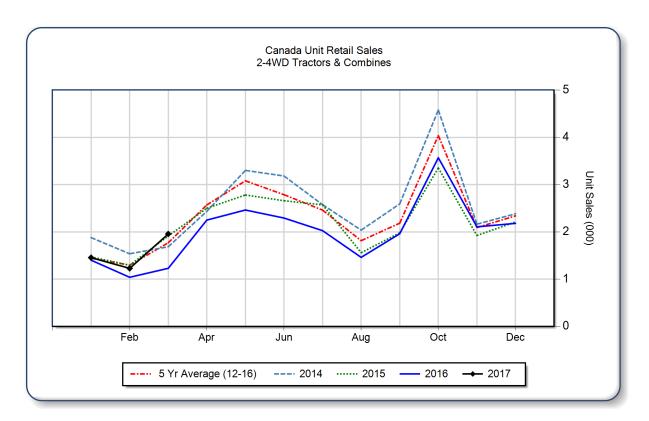

|
| < 40 HP                        | 887   | 561   | 58.1  | 2,201       | 1,577 | 39.6 | 7,986                  |
| 40 < 100 HP                    | 465   | 325   | 43.1  | 1,160       | 994   | 16.7 | 3,880                  |
| 100+ HP                        | 338   | 199   | 69.8  | 744         | 708   | 5.1  | 2,523                  |
| <b>Total 2WD Farm Tractors</b> | 1,690 | 1,085 | 55.8  | 4,105       | 3,279 | 25.2 | 14,389                 |
| <b>4WD Farm Tractors</b>       | 109   | 68    | 60.3  | 227         | 199   | 14.1 | 350                    |
| <b>Total Farm Tractors</b>     | 1,799 | 1,153 | 56.0  | 4,332       | 3,478 | 24.6 | 14,739                 |
| Self-Prop Combines             | 157   | 76    | 106.6 | 307         | 191   | 60.7 | 488                    |



The AEM Ag Tractor and Combine Report is provided monthly and is derived from AEM member companies through proprietary statistical reporting programs. The data is provided by AEM members and represents preliminary monthly retail sales of Ag equipment. Separate reports are available for the U.S., Canada and Russia. For more information, please visit: <a href="http://www.aem.org/MarketInfo/Stats/AgTractorCombine/">http://www.aem.org/MarketInfo/Stats/AgTractorCombine/</a>. Attention media: to speak with an AEM spokesperson about the data, please contact Pat Monroe at <a href="mailto:pmonroe@aem.org">pmonroe@aem.org</a>.